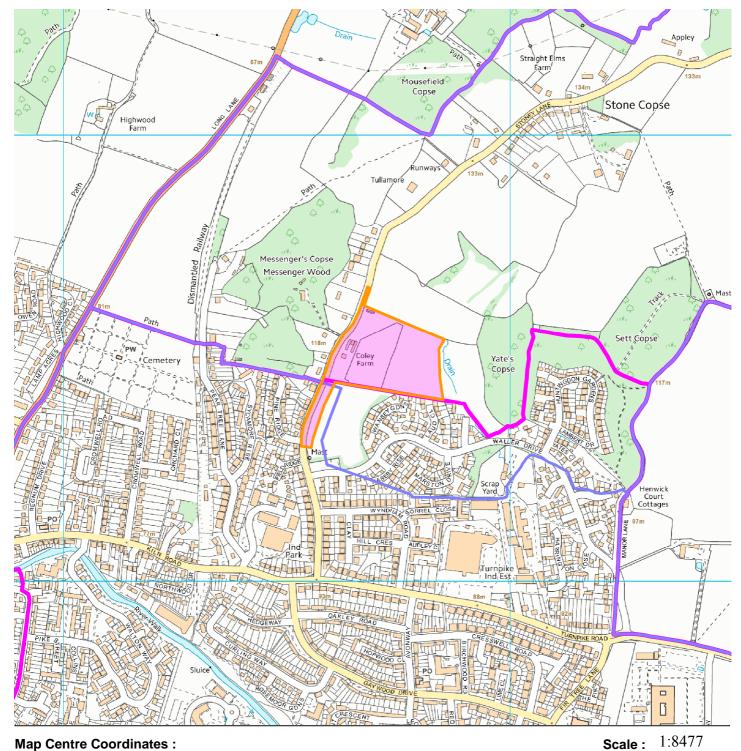

## 16/01489/OUTMAJ

## Coley Farm, Stoney Lane, Ashmore Green, Thatcham

## **Map Centre Coordinates:**

Reproduced from the Ordnance Survey map with the permission of the Controller of Her Majesty's Stationery Office © Crown Copyright 2003.

Unauthorised reproduction infringes Crown Copyright and may lead to prosecution or civil proceedings.

|   | Scale 1:8478 |     |     |     |  |
|---|--------------|-----|-----|-----|--|
| m | 110          | 220 | 330 | 440 |  |

| Organisation | West Berkshire Council |
|--------------|------------------------|
| Department   |                        |
| Comments     |                        |
| Date         | 09 November 2016       |
| SLA Number   | 0100024151             |